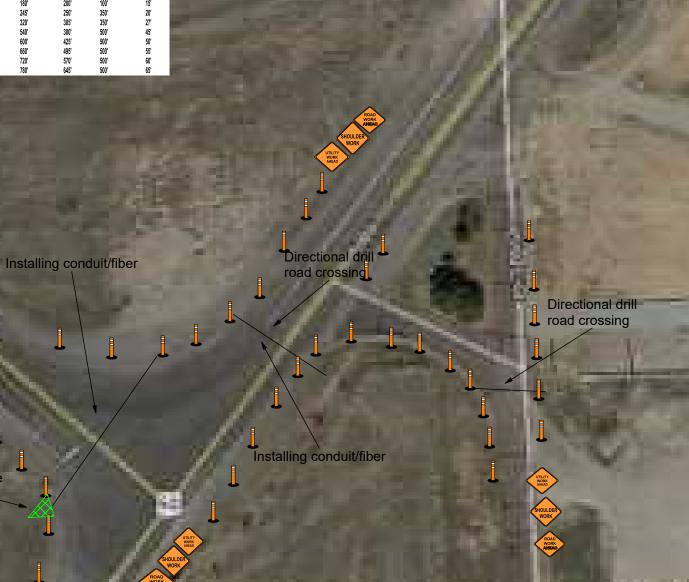

## Date: 7/21/2016 Author: CentraCom Project: Sryinga Sprint Tower Comments:

Installing handhole

| Installing 1 1/4" conduit/fiber. Installing | Taper, Buffer Zone & Sign Spacing |                   |                  |                  |               |
|---------------------------------------------|-----------------------------------|-------------------|------------------|------------------|---------------|
| handholes. Road Bore SR 64/ SR 50.          | Posted speed                      | Mini Taper Length | Length of Buffer | Min Sign Spacing | Devices Spaci |
| Directional Drill, no asphalt cut required. | 30                                | 180'              | 200'             | 100'             | 15'           |
|                                             | 35                                | 245'              | 250'             | 350'             | 20'           |
|                                             | 40                                | 320'              | 305'             | 350'             | 27'           |
|                                             | 45                                | 540'              | 380'             | 500'             | 45'           |
|                                             | 50                                | 600'              | 425"             | 500'             | 50'           |
|                                             | 55                                | 660'              | 495'             | 500'             | 55'           |
|                                             | 60                                | 720'              | 570'             | 500'             | 60'           |
|                                             | 65                                | 7001              | 615              | 5001             | 051           |