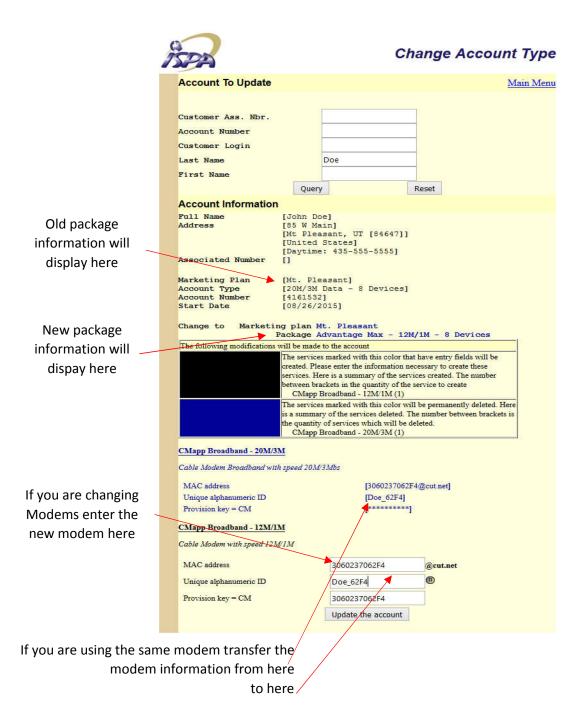

ord                                                     |
| Login                                                        |



# Affiliate Management

Select Change account type

# **Administrative Tools**

- ► Account Query ►Broadcast E-mail
- ► <u>Affiliate Management User</u>
- **►**Packages

Main Menu

- ► Marketing Plan Management
- ► Suggestions and Enhancements
- ► Merge Screen
- ► Customer Screen
- ► Customer Query Screen
- Change Account Type
- ► Products

#### Reports

- ► On Hold Account Report
- ▶Personal Web Usage Report
- ► Commercial Web Usage Report
- ► User Usage Report
- ► Subscriber Base Report
- ► Transaction Report

Logout

The query feature is Case sensitive so you must enter the name as it was originally setup, (Cook,cook,COOK) will each return different results







Click on update account to complete the change in package