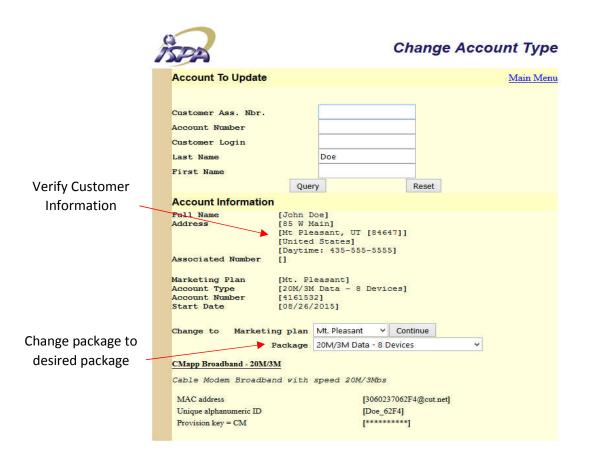

sword                                                     |
| Login                                                        |



# Affiliate Management

Select Change account type

# **Administrative Tools**

- ► Account Query ►Broadcast E-mail
- ► <u>Affiliate Management User</u>
- **►**Packages

Main Menu

- ► Marketing Plan Management
- ► Suggestions and Enhancements
- ► Merge Screen
- ► Customer Screen
- ► Customer Query Screen
- Change Account Type
- ► Products

#### Reports

- ► On Hold Account Report
- ▶Personal Web Usage Report
- ► Commercial Web Usage Report
- ► User Usage Report
- ► Subscriber Base Report
- ► Transaction Report

Logout

The query feature is Case sensitive so you must enter the name as it was originally setup, (Cook,cook,COOK) will each return different results







Click on update account to complete the change in package